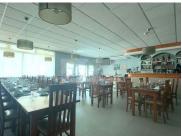

## Restaurant in full operation in Praia da Luz (Lagos)

Fully equipped and fully functioning restaurant, sold together with the Operating Company of the same if desired.

Fully equipped kitchen, with high quality equipment very well esteemed and ample. With staff bathroom and storage/pantry area.

Well decorated main room, spacious and full of natural light. With currently 48 seats in the main room, supported by the Bar area and two bathrooms for customers (female/male).

There is an outdoor terrace with 10 seats.