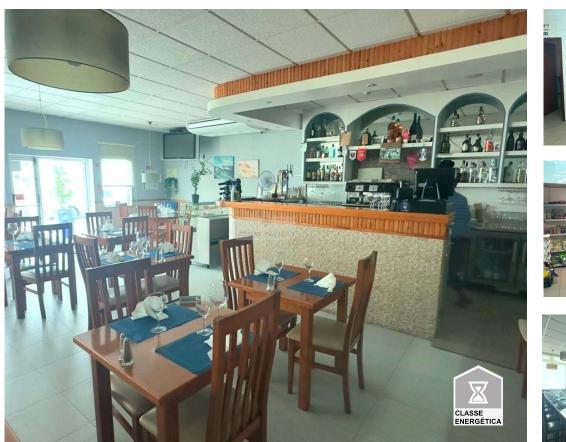

## Restaurant in full operation in Praia da Luz (Lagos)

Fully equipped and fully functioning restaurant, sold together with the Operating Company of the same if desired.

Fully equipped kitchen, with high quality equipment very well esteemed and ample. With staff bathroom and storage/pantry area.

Well decorated main room, spacious and full of natural light. With currently 48 seats in the main room, supported by the Bar area and two bathrooms for customers (female/male).

There is an outdoor terrace with 10 seats.