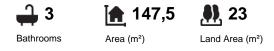

Well decorated main room, spacious and full of natural light. With currently 48 seats in the main room, supported by the Bar area and two bathrooms for customers (female/male).

There is an outdoor terrace with 10 seats.