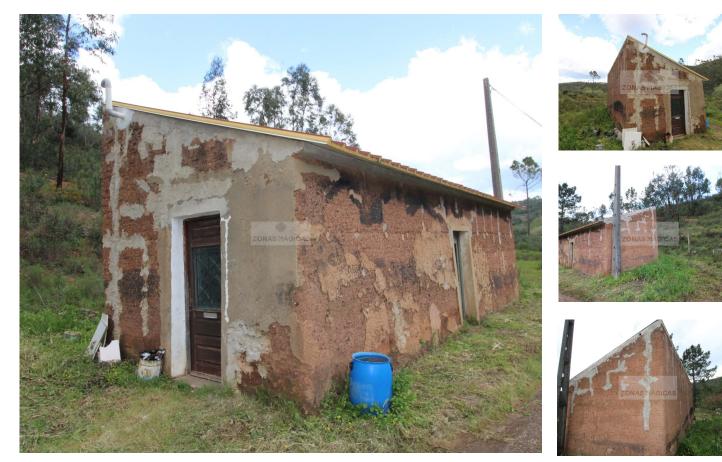

## Farm in Marmelete

Farm in Marmelete.

Come and discover this farmhouse, with good access, ruin prior to 1951 of 60m2.

The property has a dam that supplies it with water, good access and electricity pole next to the building.

## **Property Features**

• Built year: 1951

António Ramos

912436327<sup>2</sup> antonior.zonasmagicas@gmail.com

T +351 913 389 223 <sup>2</sup> · T +351 912 753 689 <sup>2</sup> · E zonasmagicas.lda@gmail.com Estrada Nacional 125 nº43A, Odiáxere AMI 15213