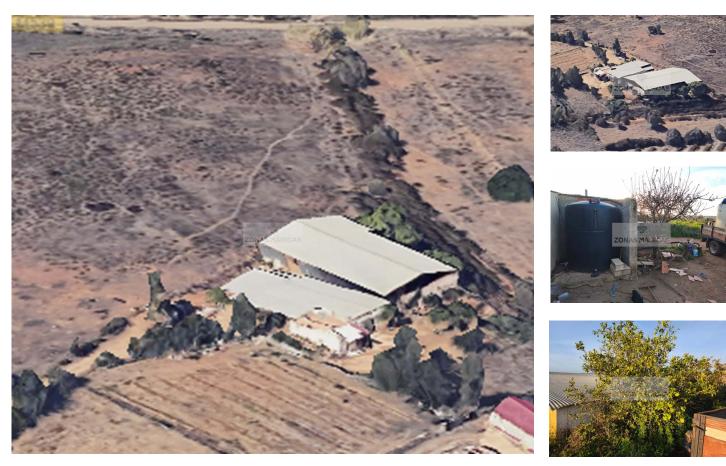

## Farm in Odiáxere

We introduce you to the market this charming farmhouse in the heart of Lagos, a true hidden gem that combines the charm of local life with the tranquility of the countryside.

With a villa for total renovation as it is being used as agricultural support the total land area 8989m2 provides enough space, this property is a perfect escape from the hustle and bustle of the city.

With a huge arena with all the conditions for horses and other animals and another warehouse that can be used for various purposes.

Take advantage of the picturesque location while enjoying an authentic meal at the local restaurant, O Caseiro, just a 10-minute walk away. In addition, you will have easy access to public transport, with the nearest stop just 4 minutes away. Come and discover this hidden treasure and make this