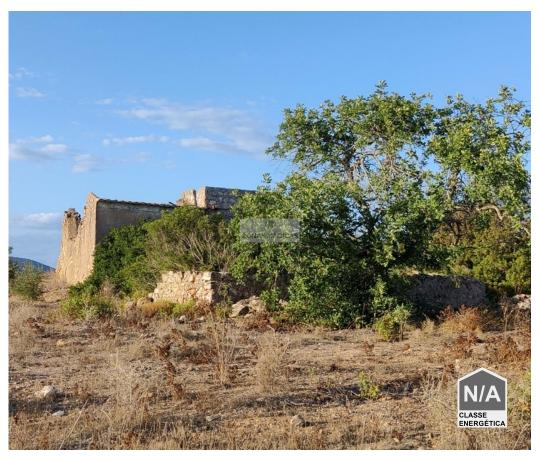

## Land with Ruin - Quelfes

Fantastic Plot with Ruin, a stunning property with sea views.

With a land area of 10132m2 and a ruin area of 92m2.

Feasibility PDM rehabilitate ruin and increase up to 300m2 for housing or 500 m2 for other purposes (ex-tourism, in 500 m2 it already has a unit with 12 bedrooms).