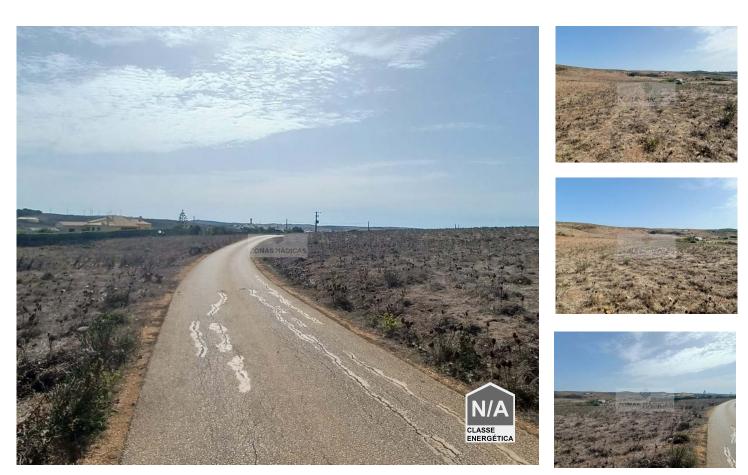

## **Rustic land in Vila do Bispo**

Excellent investment opportunity near Vila do Bispo.

With an area of 1040m2 of rustic land, with access made in Tarmac and a few minutes from Vila do Bispo.

Flat terrain.

It is not possible to build.

Magic Zones and their agents are available to assist in the acquisition of this Land.

Don't Miss This Opportunity!

913389223 <sup>2</sup> grupo.zonasmagicas@gmail.com

T +351 913 389 223 <sup>2</sup> · T +351 912 753 689 <sup>2</sup> · E zonasmagicas.lda@gmail.com Estrada Nacional 125 nº43A, Odiáxere AMI 15213