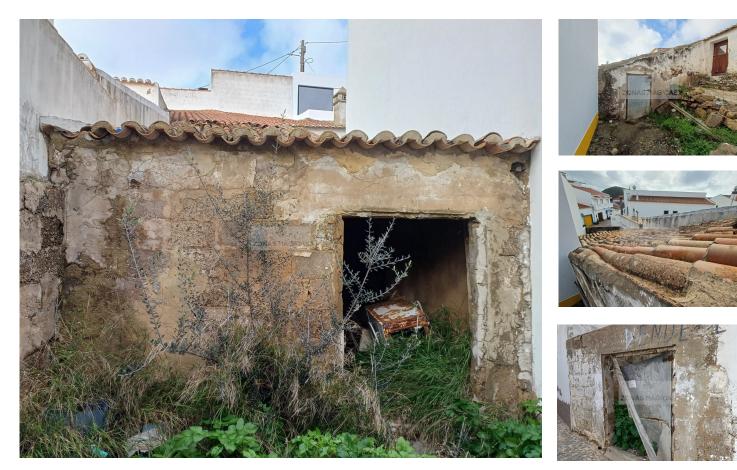

## **Ruin with approved project - Carrapateira**

Ruin with project approved in Carrapateira.

In the charming village of Carrapateira, in the Algarve region of Portugal, lies this incredible opportunity that is waiting for you to discover it.

The property offers the possibility of building a two-story house with a maximum area of 114 square meters, making it an ideal investment opportunity for those looking to create their dream home.

This property has a total area of 57 m2, on the ground floor 52.55 m2, on the 1st floor 52.55 m2 and on the 2nd floor 25.80 m2 with a ruin that can be enjoyed.