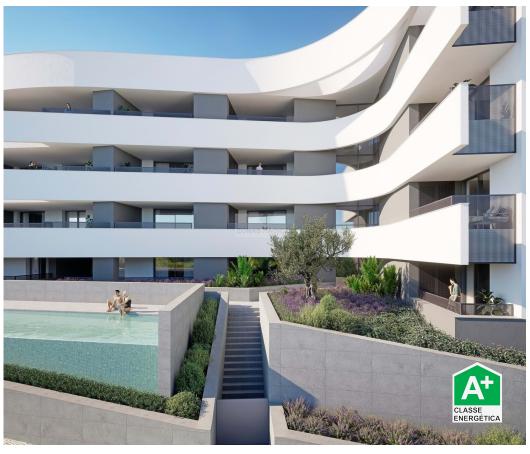

## New 2+1 Bedroom Apartment in Lagos (Porto de Mós)

New Luxury apartment in Porto de Mós in Lagos, Algarve, Portugal.

The completion of the work is scheduled for April 2025.

Unique apartment with excellent finishes and insulation, just 300 meters from the beach and restaurants in Porto de Mós and a 5-minute drive from the city center.

With a useful area of 124.60m2, with balconies of 48.10m2 where it makes a total of 172.70 m2 of pure luxury.

Room features:

-Air conditioning;

A0141

Reference

Scan the QR code to view the property

- Underfloor heating;
- Electric blinds;
- Equipped kitchen;
- -Solar system;
- Demotics system;
- Quality materials and excellent insulation;
- Fiber Internet;
- Large outdoor pool;
- -Gymnasium
- -Jacuzzi;
- Private indoor parking.

The condominium has a swimming pool, gym and jacuzzi.

CHECK WITH OUR AGENCY BECAUSE THERE ARE 13 APARTMENTS STILL AVAILABLE AT THE DATE OF AD CREATION.

Different Typologies (T1 / T1+1 / T2 / T2+1), where the values also vary (€510,000 to €640,000).