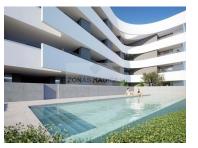

A0141

Reference

Scan the QR code to view the property

- Underfloor heating;
- Electric blinds;
- Equipped kitchen;
- -Solar system;
- Demotics system;
- Quality materials and excellent insulation;
- Fiber Internet;
- Large outdoor pool;
- -Gymnasium
- -Jacuzzi;
- Private indoor parking.

The condominium has a swimming pool, gym and jacuzzi.

CHECK WITH OUR AGENCY BECAUSE THERE ARE 13 APARTMENTS STILL AVAILABLE AT THE DATE OF AD CREATION.

Different Typologies (T1 / T1+1 / T2 / T2+1), where the values also vary (€510,000 to €640,000).