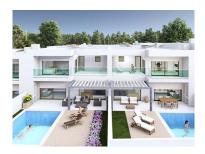

## New House - Turnkey project in Almadena - Praia da Luz - Lagos (Plot 7)

Turnkey project in Almadena.

Plot with an implantation area of 100m2; and 187m2 of construction area where the plot has 239m2.

Villas with modern architecture and excellent finishes, in which the work charge can still be changed as the buying party wishes, of course it can be reflected in the final value, but it can be negotiated with the selling party.

SWIMMING POOL: it is possible to build it, but it adds to the sale value (to be consulted).

You can only purchase the lot if you wish and make your own project and respective construction through the areas already allowed by the City Council (value: €160,000)

## **Property Features**

Heating

Equipped Kitchen

Garden

· Built year: 2025

Terrace

- · Air conditioning
- Pool
- open garage
- Roof terrace
- · Energetic certification: In process

-