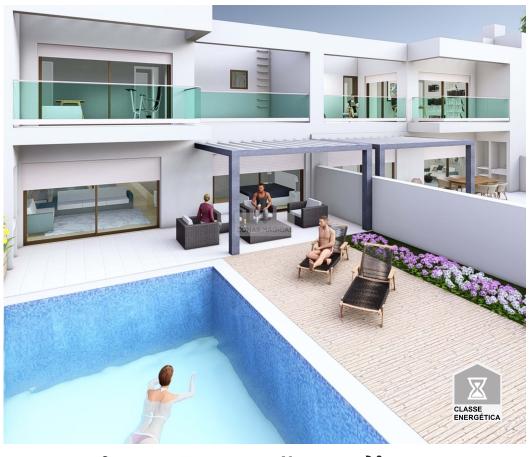

## New House - Turnkey project in Almadena - Praia da Luz - Lagos (Plot 7)

Turnkey project in Almadena.

Plot with an implantation area of 100m2; and 187m2 of construction area where the plot has 239m2.

Villas with modern architecture and excellent finishes, in which the work charge can still be changed as the buying party wishes, of course it can be reflected in the final value, but it can be negotiated with the selling party.

In shades of white and finished in mirrored ceramic, the villa will be fully equipped in the kitchen with Bosh brand appliances and with floating flooring, with several Led lighting points.

João Santo

913389223 2

SWIMMING POOL: it is possible to build it, but it adds to the sale value (to be consulted).

You can only purchase the lot if you wish and make your own project and respective construction through the areas already allowed by the City Council (value: €160,000)

## **Property Features**

Heating

Equipped Kitchen

Garden

· Built year: 2025

Terrace

- · Air conditioning
- Pool
- open garage
- Roof terrace
- · Energetic certification: In process

-