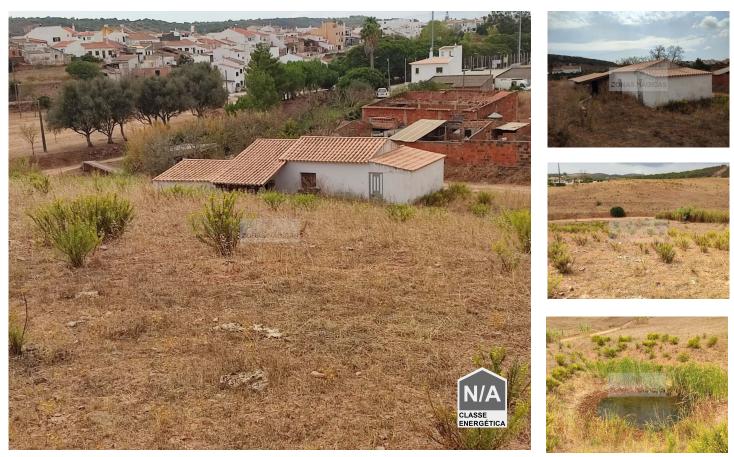

## **Rustic Farm in Bensafrim**

Come and discover this charming farm in Bensafrim, where history blends harmoniously with the beauty of nature. This unique property offers a true haven of tranquility, with a vast land area of 10000m2 and a cozy house of 110m2, which although not a dwelling can be converted easily. Therefore, it is sold without a Habitation license.

Also noteworthy are three wells with water and a small dam.

Located in a charming village, this farm offers an exceptional mix of amenities and facilities at your fingertips. A short 7-minute walk away is the supermarket, which offers a wide selection of food products and everyday essentials.