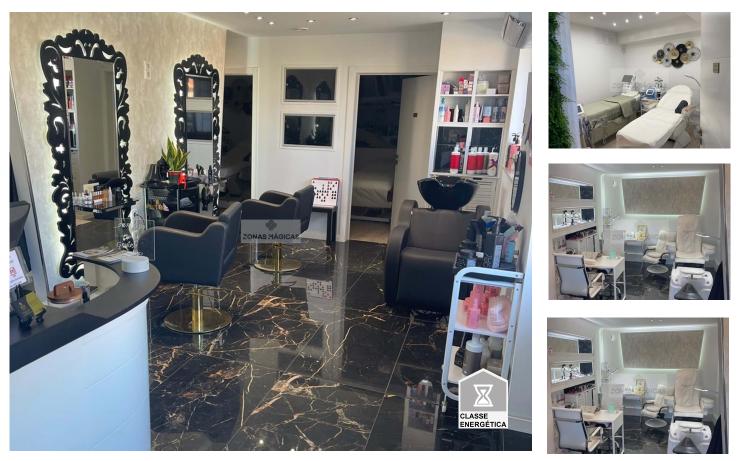

## **Exquisite commercial space for Trespasse**

This unique commercial property located in Odiáxere, just minutes from the beautiful town of Lagos, presents an unmissable opportunity in the market.

With a vast area of 100 square meters, this versatile and dynamic space, completely renovated with taste and with exquisite materials, of top quality is perfect for those looking to establish or expand their business.

With numerous configuration possibilities, this fully functioning property can be easily adapted to meet the needs of the tenant.

It is operating as a hairdressing salon, aesthetic offices, massage room, manicure, pedicure and even a training room, in addition to having all the necessary material to start working.

<sup>1</sup> (Call to national fixed network) | <sup>2</sup> (Call to national mobile network)

Located in an area of high visibility and movement, this commercial property offers a unique opportunity to attract customers and boost your business.

Don't miss this chance to settle down in one of the most vibrant and sought-after locations in Lagos. Contact us today to schedule a visit and get to know all the advantages that this space has to offer.

MAGIC ZONES and their agents are at your service to help you rent this charming Salon.