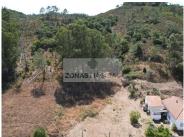

## **Building land in Aljezur**

Land with the possibility of construction in Aljezur.

Extremely well located close to all services.

With a construction area of 2450m2 and a gross occupation area of 3500m2, where a construction of up to 3 floors can be made.