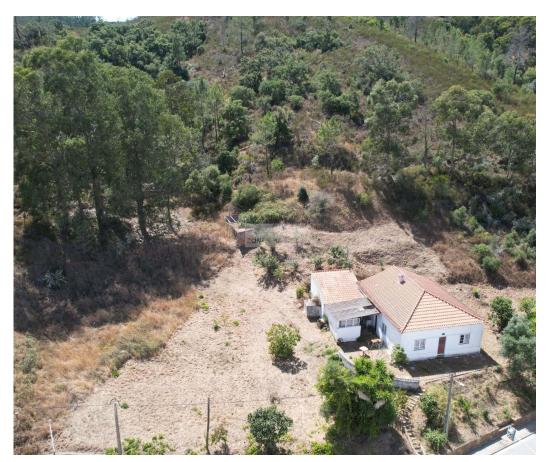

## Aljezur - Farmhouse

**}** 18000

Land Area (m²)

1 300 000 €

## **Building land in Aljezur**

Land with the possibility of construction in Aljezur.

Extremely well located close to all services.

With a construction area of 2450m2 and a gross occupation area of 3500m2, where a construction of up to 3 floors can be made.