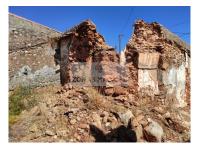

## **Urban land in Lagos (College)**

Great investment opportunity in Lagos.

With two urban articles, this land in the Parish of Bensafrim / Barão de São João, where the first urban article of 42.5m2 of area, with a small ruin of 24.5m2 prior to 1951 duly certified by the CML. Along with this, the second Urban Article of 38m2 of area, which makes a total of 80.5m2 of urban area.