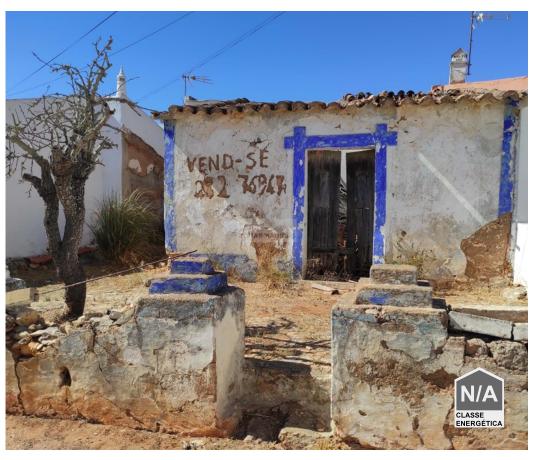

## **Urban land in Lagos (College)**

Great investment opportunity in Lagos.

With two urban articles, this land in the Parish of Bensafrim / Barão de São João, where the first urban article of 42.5m2 of area, with a small ruin of 24.5m2 prior to 1951 duly certified by the CML. Along with this, the second Urban Article of 38m2 of area, which makes a total of 80.5m2 of urban area.

## **Property Features**

• Built year: 1951 • Energetic certification: Exempt

Ricardo Batista

912753689<sup>2</sup>

ricardob.zonasmagicas@gmail.com

T +351 913 389 223 <sup>2</sup> · T +351 912 753 689 <sup>2</sup> · E zonasmagicas.lda@gmail.com Estrada Nacional 125 nº43A, Odiáxere AMI 15213