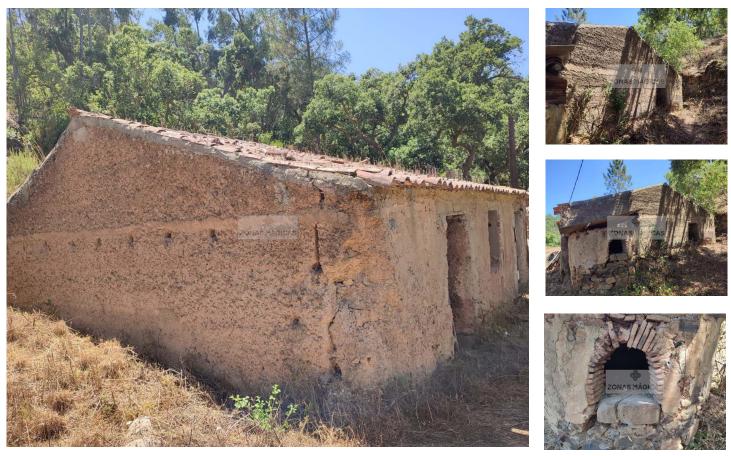

## Ruin in the mountains.

Come and discover this fantastic ruin, located in the picturesque town of Monchique.

With a land area of 5600m2 and a construction area of 203m2, this property offers numerous possibilities to transform this space into a true masterpiece. Two Urban booklets with 93m2 and 110m2.

Energy certification is in process, ensuring a sustainable investment in the future. Don't miss out on this unique opportunity to acquire a piece of history to create your own dream home.

Electricity and telephone line by the ruin. Possibility of artesian drilling or using mine water.

Although the building is isolated, there are some neighbors nearby and surrounded by numerous

## **Property Features**

• Built year: 1951

António Ramos

912436327<sup>2</sup> antonior.zonasmagicas@gmail.com

T +351 913 389 223 <sup>2</sup> · T +351 912 753 689 <sup>2</sup> · E zonasmagicas.lda@gmail.com Estrada Nacional 125 nº43A, Odiáxere AMI 15213