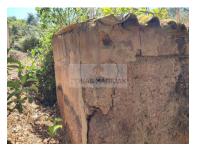

## Marmelete - Ruin

Land Area (m²)

96 000 € (EUR €)

## Ruin for Reconstruction.

Come and discover this fantastic ruin, located in the picturesque town of Monchique.

With a land area of 1400m2 and a construction area of 320m2, this property offers numerous possibilities to transform this space into a true masterpiece.