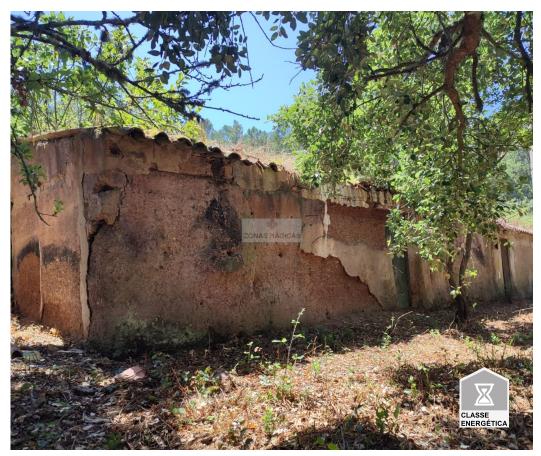

## Ruin for Reconstruction.

Come and discover this fantastic ruin, located in the picturesque town of Monchique.

With a land area of 1400m2 and a construction area of 320m2, this property offers numerous possibilities to transform this space into a true masterpiece.

Energy certification is in process, ensuring a sustainable investment in the future. Don't miss out on this unique opportunity to acquire a piece of history to create your own dream home.

Electricity and telephone line by the ruin. Possibility of artesian drilling or using mine water.