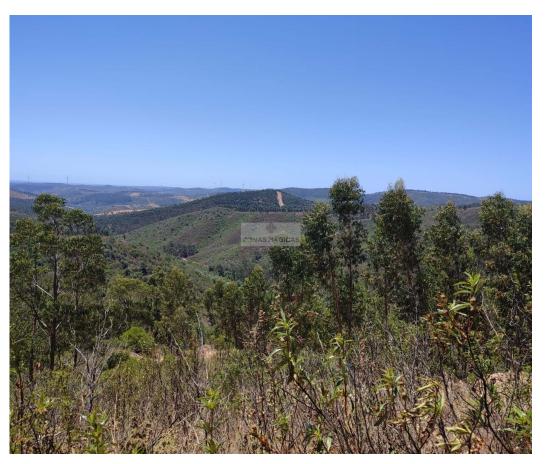

## **Great rustic property.**

Welcome to a hidden paradise in Monchique!

This stunning plot, with an area of 225000 m<sup>2</sup>, is available for sale for the price of 400000.0000.

With stunning panoramic views, this is the perfect location to build a forestry or agricultural production.

Imagine a place with the sound of birds and the freshness of nature around it.

Located in the interior of the Algarve, this land is a unique investment opportunity.

Don't miss the opportunity to own a piece of paradise in Monchique.