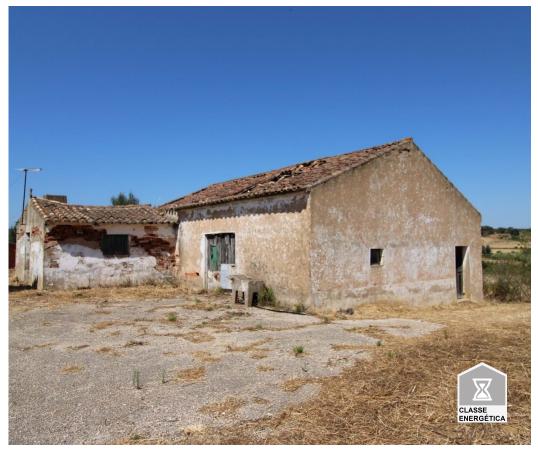

## Land with ruin in Cotifo (Bensafrim and Barão de São João).

This unique property in Lagos is an incredible investment opportunity for those looking for an exciting rehabilitation project.

With a vast land area of 16520 m<sup>2</sup>, this ruin holds unlimited potential to become your dream home.

Located in a quiet area, this property enjoys stunning views of the surrounding countryside.

Built in 1951, this ruin has a gross floor area of 238 m<sup>2</sup>, offering a blank canvas to create a custom home.

With the blessing of energy certification in process, this property has the potential to be transformed into an oasis of comfort and style.

Ricardo Batista

9127536892

ricardob.zonasmagicas@gmail.com

T +351 913 389 223 2 · T +351 912 753 689 2 · E zonasmagicas.lda@gmail.com Estrada Nacional 125 nº43A, Odiáxere **AMI 15213** 