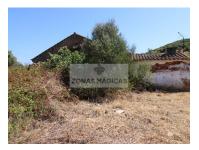

## Land with ruin in Cotifo (Bensafrim and Barão de São João).

This unique property in Lagos is an incredible investment opportunity for those looking for an exciting rehabilitation project.

With a vast land area of 16520 m<sup>2</sup>, this ruin holds unlimited potential to become your dream home.

Located in a quiet area, this property enjoys stunning views of the surrounding countryside.

Built in 1951, this ruin has a gross floor area of 238 m<sup>2</sup>, offering a blank canvas to create a custom home.