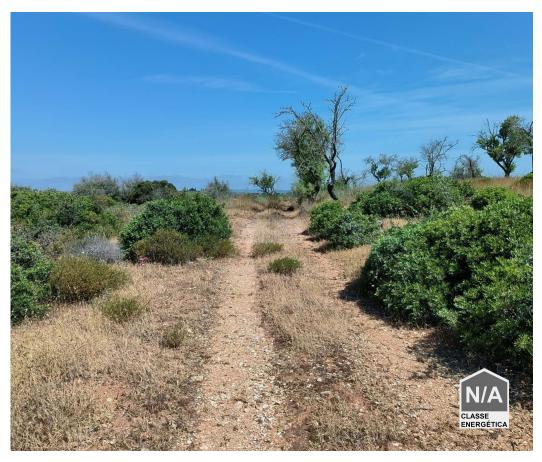

## Rustic land in Odiáxere

Rustic land in Odiáxeré.

With a total area of 7.9 hectares, this land consists of arable crops, fig trees and almond trees.

A request was made for the possibility of a water hole being drilled. (still under review)

With the electricity passing at the extreme end and where the access is on dirt, but with easy access.

With enormous potential for agricultural projects and with unobstructed views.

Don't miss this opportunity to acquire this farm that can be transformed into your dream farm.