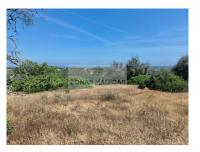

## Rustic land in Odiáxere

Rustic land in Odiáxeré.

With a total area of 7.9 hectares, this land consists of arable crops, fig trees and almond trees.

A request was made for the possibility of a water hole being drilled. (still under review)

With the electricity passing at the extreme end and where the access is on dirt, but with easy access.

With enormous potential for agricultural projects and with unobstructed views.

Don't miss this opportunity to acquire this farm that can be transformed into your dream farm.