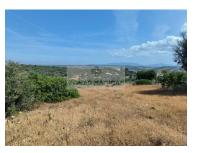

## Rustic land in Odiáxere

Rustic land in Odiáxeré.

With a total area of 7.9 hectares, this land consists of arable crops, fig trees and almond trees.

A request was made for the possibility of a water hole being drilled. (still under review)

With the electricity passing at the extreme end and where the access is on dirt, but with easy access.

With enormous potential for agricultural projects and with unobstructed views.

Don't miss this opportunity to acquire this farm that can be transformed into your dream farm.