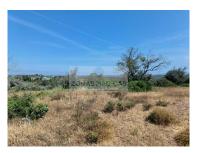

## Rustic land in Odiáxere

Rustic land in Odiáxeré.

With a total area of 7.9 hectares, this land consists of arable crops, fig trees and almond trees.

A request was made for the possibility of a water hole being drilled. (still under review)

With the electricity passing at the extreme end and where the access is on dirt, but with easy access.

With enormous potential for agricultural projects and with unobstructed views.

Don't miss this opportunity to acquire this farm that can be transformed into your dream farm.