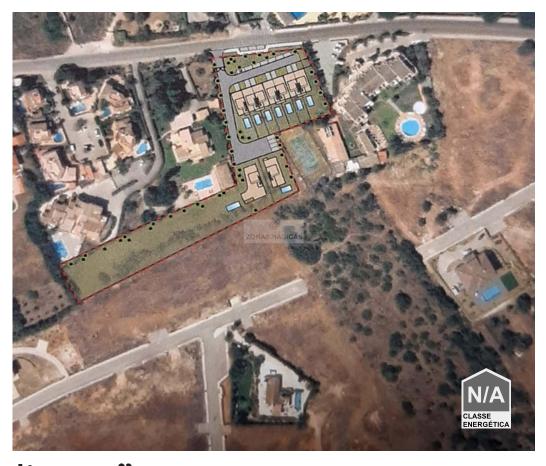

## Land with Allotment Approved for 9 Villas in Praia da Luz

Land with allotment approved for 9 villas.

Very well located, in one of the most sought after places in Praia da Luz, this plot with the capacity to build 9 houses where 7 are germinated and 2 detached.

On this plot the 7 germinated villas have a maximum construction of 130m2, of typology of T2/T3, with swimming pool and parking!

The detached villas the allowed construction is 200 and 300m2 respectively, with swimming pool and parking.