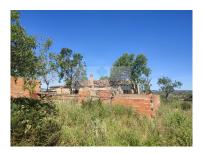

## Ruin in Espiche, Matos Brancos

Discover the historic charm and convenience of this property in Espiche, located in the charming municipality of Lagos.

With a total floor area of 89.94 square meters and a land area of 65846 square meters, this property offers ample space to create the home of your dreams. Good access to the property.

## **Property Features**

Built year: 1950
 Energetic certification: In process

António Ramos 912436327 <sup>2</sup>

antonior.zonasmagicas@gmail.com

T +351 913 389 223 <sup>2</sup> · T +351 912 753 689 <sup>2</sup> · E zonasmagicas.lda@gmail.com Estrada Nacional 125 nº43A, Odiáxere AMI 15213