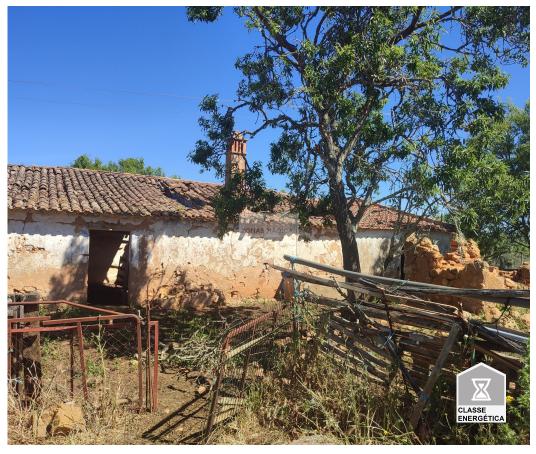

## Ruin in Espiche, Matos Brancos

Discover the historic charm and convenience of this property in Espiche, located in the charming municipality of Lagos.

With a total floor area of 89.94 square meters and a land area of 65846 square meters, this property offers ample space to create the home of your dreams. Good access to the property.

With a Certificate prior to 1951.

PIP, (Request for Prior Information for Tourism Development in preparation.), The property has all the requirements to be approved.

It is within a short 5-minute walk of 7 points of interest, including bus stops such as Espiche and

## **Property Features**

Built year: 1950
 Energetic certification: In process

António Ramos 912436327 <sup>2</sup>

antonior.zonasmagicas@gmail.com

T +351 913 389 223 <sup>2</sup> · T +351 912 753 689 <sup>2</sup> · E zonasmagicas.lda@gmail.com Estrada Nacional 125 nº43A, Odiáxere AMI 15213