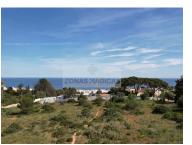

## **Urban Land in Praia da Luz with Sea View (Monte Lemos)**

If you are looking for a plot of land to build your dream home, we have the perfect solution for you! We present an urban land located in Praia da Luz, overlooking the sea and a total area of 997.5m2. With a floor area of 290m2 and a gross construction area of 360m2, you will have enough space to create the perfect home for you and your family.

This land is sold without a project, allowing the buyer to realize and submit their own project. Work on the streets and easements will begin soon, scheduled to be completed in August 2024.

In addition to the proximity to the city of Lagos, beaches, golf courses and highway, this land offers you the opportunity to build the house of your dreams.