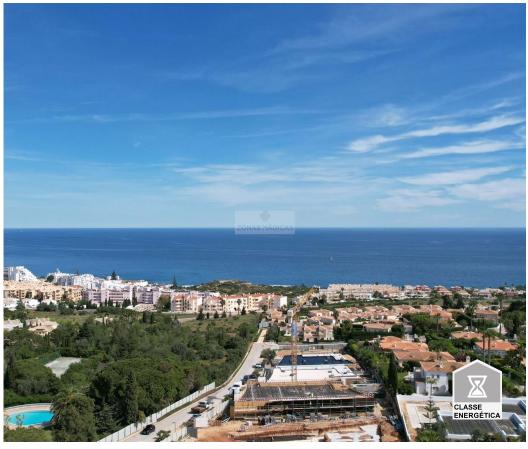

## **Urban Land in Praia da Luz with Sea View (Monte Lemos)**

If you are looking for a plot of land to build your dream home, we have the perfect solution for you! We present an urban land located in Praia da Luz, overlooking the sea and a total area of 997.5m2. With a floor area of 290m2 and a gross construction area of 360m2, you will have enough space to create the perfect home for you and your family.

This land is sold without a project, allowing the buyer to realize and submit their own project. Work on the streets and easements will begin soon, scheduled to be completed in August 2024.

In addition to the proximity to the city of Lagos, beaches, golf courses and highway, this land offers you the opportunity to build the house of your dreams.