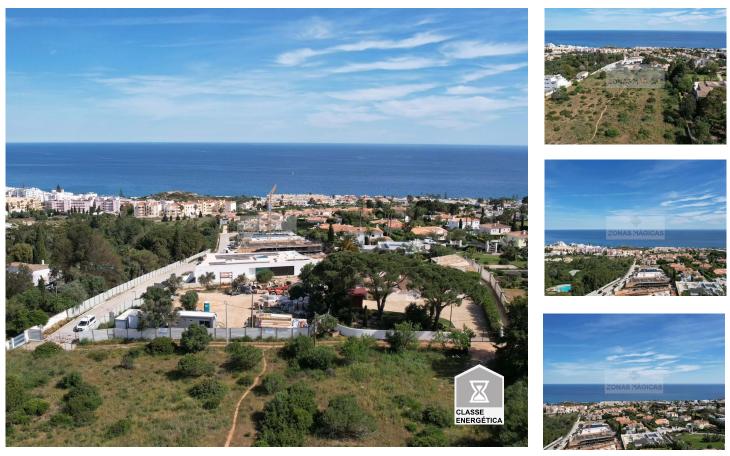

## Urban Land in Praia da Luz with Sea View (Monte Lemos)

Urban land for construction in Praia da Luz with Sea View.

Plot with an area of 1186m2 of land, where the useful area / implantation is 290m2 with a Gross construction area of 360m2.

Houses Designed by Architect Mario Martins (We await photos of the appropriate Allotment / Existing Projects), where it is still possible to undergo changes if the buyer so wishes.

It will be possible to use and evaluate the proper construction with a local company, we are currently selling the Lot with project where upon signing the appropriate contracts it can be delivered at the same time.

<sup>1</sup> (Call to national fixed network) | <sup>2</sup> (Call to national mobile network)

Soon the construction of the proper streets and easements began. (Expected to be completed by the end of August 2024).