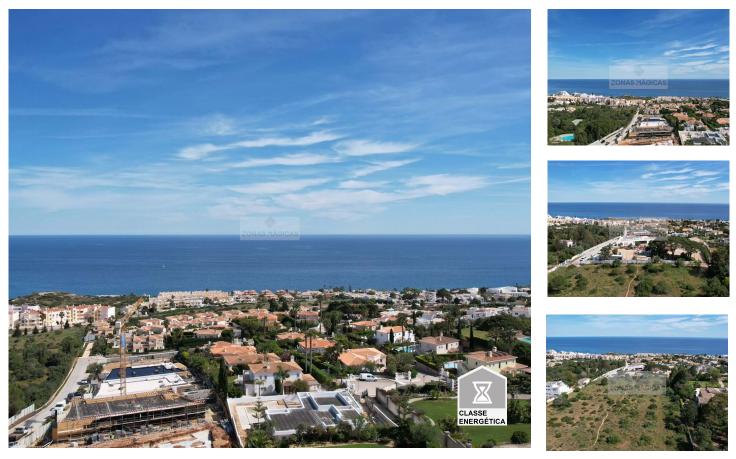

## Urban Land in Praia da Luz with Sea View (Monte Lemos)

Urban land for construction in Praia da Luz with Sea View.

Plot with an area of 1706m2 of land, where the useful area / implantation is 385m2 with a Gross construction area of 480m2.

<sup>1</sup> (Call to national fixed network) | <sup>2</sup> (Call to national mobile network)

end of August 2024).

It is also just a few minutes drive from the city of Lagos and its beaches, golf courses and access to the motorway.