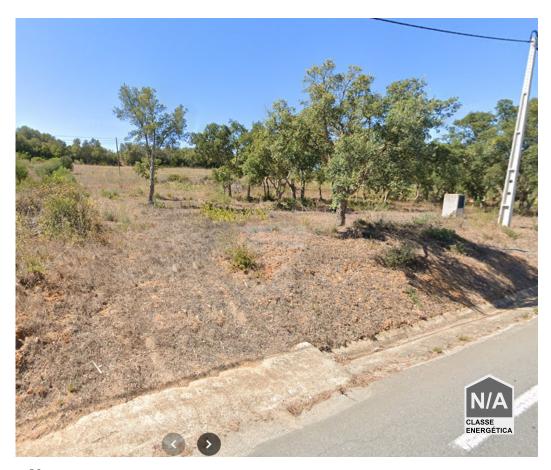

## Agricultural land next to the N120 in Aljezur

Agricultural land.

Discover this unique investment opportunity in Aljezur! This spacious and well-located plot is now available for purchase. With an area of 7750 m<sup>2</sup>.

Don't miss out on this opportunity, contact us today to learn more about this exceptional terrain!

It is located in an area with beautiful views next to the N120 and has electricity running through the land.

You can build a warehouse of up to 30m2.

**António Ramos** 

912436327 ²

antonior.zonasmagicas@gmail.com

T +351 913 389 223 <sup>2</sup> · T +351 912 753 689 <sup>2</sup> · E zonasmagicas.lda@gmail.com Estrada Nacional 125 nº43A, Odiáxere AMI 15213