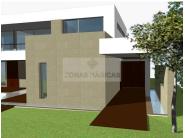

## Urban Land in Praia da Luz

Excellent land for construction in Praia da Luz.

With an area well above average, this plot with a total area of 1320m2, with a gross construction area of 396m2, divided into two floors respectively.

Where you can counter also with a very generous basement area.

Well located, just a few minutes from the beach and the center of Praia da Luz.

It is also just a few minutes drive from the city of Lagos and its beaches, golf courses and access to the motorway.

This could be the opportunity to build your dream home.

If this is the lot you are looking for, book your visit now!

Magic Zones and its agents are at your disposal to assist you in the acquisition of this land.