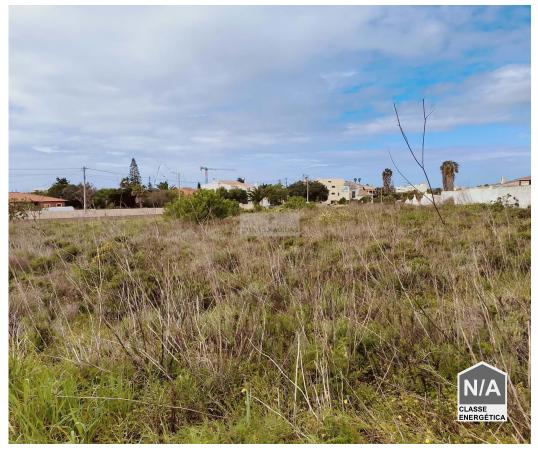

## **Urban Land in Praia da Luz**

Excellent land for construction in Praia da Luz.

With an area well above average, this plot with a total area of 1740m2, with a gross construction area of 522m2, divided into two floors respectively.

Where you can counter also with a very generous basement area.

Well located, just a few minutes from the beach and the center of Praia da Luz.

It is also just a few minutes drive from the city of Lagos and its beaches, golf courses and access to the motorway.