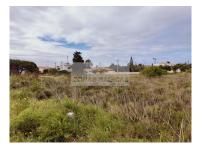

## **Urban Land in Praia da Luz**

Excellent land for construction in Praia da Luz.

With an area well above average, this plot with a total area of 1740m2, with a gross construction area of 522m2, divided into two floors respectively.

Where you can counter also with a very generous basement area.

Well located, just a few minutes from the beach and the center of Praia da Luz.

It is also just a few minutes drive from the city of Lagos and its beaches, golf courses and access to the motorway.