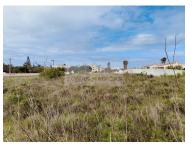

## **Urban Land in Praia da Luz**

Excellent land for construction in Praia da Luz.

With an area well above average, this plot with a total area of 1740m2, with a gross construction area of 522m2, divided into two floors respectively.

Where you can counter also with a very generous basement area.

Well located, just a few minutes from the beach and the center of Praia da Luz.

It is also just a few minutes drive from the city of Lagos and its beaches, golf courses and access to the motorway.