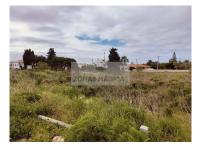

## **Urban Land in Praia da Luz**

Excellent land for construction in Praia da Luz.

With an area well above average, this plot with a total area of 1740m2, with a gross construction area of 522m2, divided into two floors respectively.

Where you can counter also with a very generous basement area.

Well located, just a few minutes from the beach and the center of Praia da Luz.

It is also just a few minutes drive from the city of Lagos and its beaches, golf courses and access to the motorway.