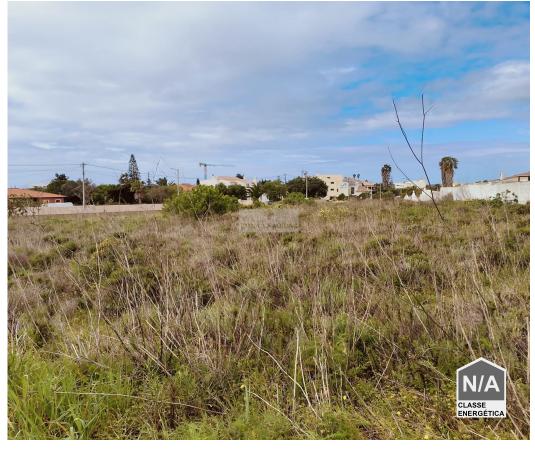

## Urban Land in Praia da Luz

Excellent land for construction in Praia da Luz.

With an area well above average, this plot with a total area of 1508m2, with a gross construction area of 452.4m2, divided by two floors respectively.

Where you can counter also with a very generous basement area.

Well located, just a few minutes from the beach and the center of Praia da Luz.

It is also just a few minutes drive from the city of Lagos and its beaches, golf courses and access to the motorway.