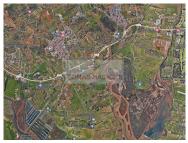

## **Mexilhoeira Grande - Land**

**5105** Land Area (m²)

**85 000 €** (EUR €)

## **Rustic land in Mexilhoeira Grande**

Land extremely well located in Mexilhoeira Grande.

Don't miss this opportunity to acquire this land.

MAGIC ZONES and its agents are available to assist you in acquiring this property.