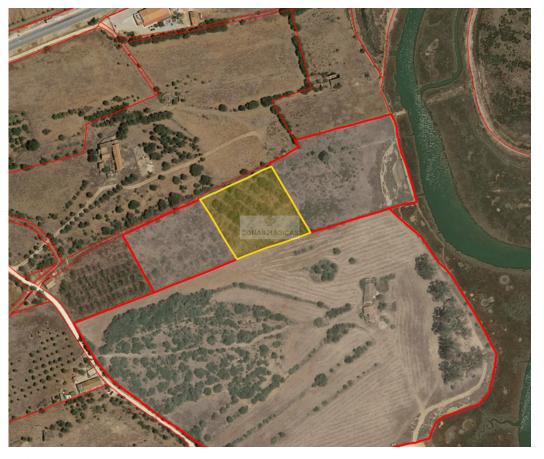

## **Mexilhoeira Grande - Land**

**5105** Land Area (m²)

**85 000 €** (EUR €)

## **Rustic land in Mexilhoeira Grande**

Land extremely well located in Mexilhoeira Grande.

Don't miss this opportunity to acquire this land.

MAGIC ZONES and its agents are available to assist you in acquiring this property.