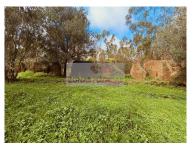

## PLOT OF LAND WITH TWO RUINS IN MARMELETE

Land with 36 hectares of eucalyptus trees with two ruins.

Located at one end of the bravura dam, this plot with an urban area of 250m2 and with a well.

The access is made by 3km of dirt and in need of some rectification, even in the access to the ruin that currently has to be done on foot.

A very quiet area where there are no neighbors nearby.

Plot with enormous potential to be created a rural tourism.

We are taking care of the proper documentation which may take some time.

Ricardo Batista