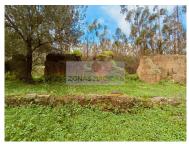

## PLOT OF LAND WITH TWO RUINS IN MARMELETE

Land with 36 hectares of eucalyptus trees with two ruins.

Located at one end of the bravura dam, this plot with an urban area of 250m2 and with a well.

The access is made by 3km of dirt and in need of some rectification, even in the access to the ruin that currently has to be done on foot.

A very quiet area where there are no neighbors nearby.

Plot with enormous potential to be created a rural tourism.

We are taking care of the proper documentation which may take some time.

Ricardo Batista