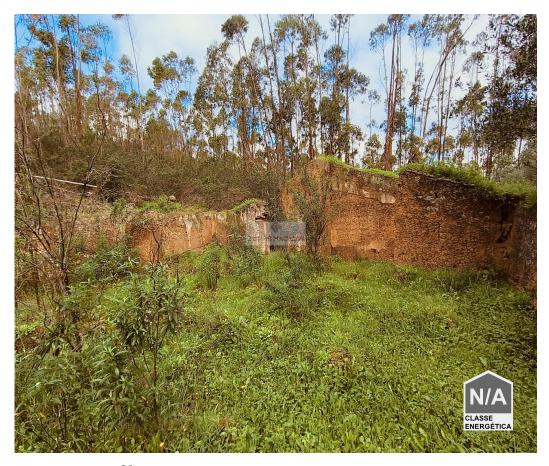

## PLOT OF LAND WITH TWO RUINS IN MARMELETE

Land with 36 hectares of eucalyptus trees with two ruins.

Located at one end of the bravura dam, this plot with an urban area of 250m2 and with a well.

The access is made by 3km of dirt and in need of some rectification, even in the access to the ruin that currently has to be done on foot.

A very quiet area where there are no neighbors nearby.

Plot with enormous potential to be created a rural tourism.

We are taking care of the proper documentation which may take some time.

Ricardo Batista