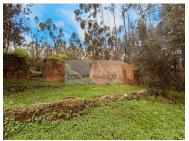

## PLOT OF LAND WITH TWO RUINS IN MARMELETE

Land with 36 hectares of eucalyptus trees with two ruins.

Located at one end of the bravura dam, this plot with an urban area of 250m2 and with a well.

The access is made by 3km of dirt and in need of some rectification, even in the access to the ruin that currently has to be done on foot.

A very quiet area where there are no neighbors nearby.

Plot with enormous potential to be created a rural tourism.

We are taking care of the proper documentation which may take some time.

Ricardo Batista