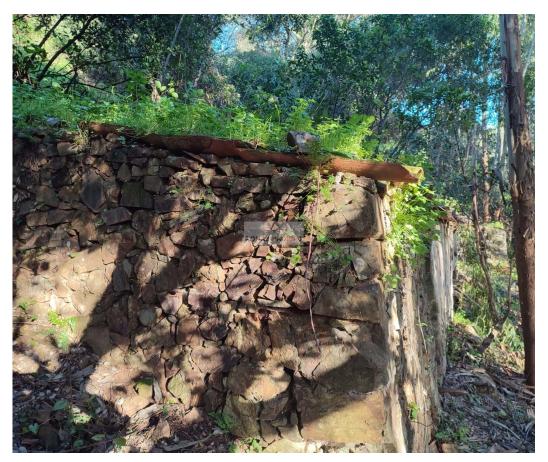

## **Homestead in Marmelete**

The Magic Zones has for you this fantastic property where you can build your country house.

Located in the Parish of Martelete, this property, with feasibility of construction up to 300m2, has a ruin that will enable construction.

An area with an area of 77920m2 of trees such as cork oaks and strawberry trees, crossed by a national road, may be divided due to this separation.

Electricity next to the ruins.

Access to improve.

**António Ramos** 

R0059
Reference
Scan the QR code to view the property

It will be a challenge to create a vehicle access, this is a property for open-minded people who are looking for a different place to live and accept challenges.