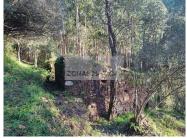

## **Homestead in Marmelete**

The Magic Zones has for you this fantastic property where you can build your country house.

Located in the Parish of Martelete, this property, with feasibility of construction up to 300m2, has a ruin that will enable construction.

An area with an area of 77920m2 of trees such as cork oaks and strawberry trees, crossed by a national road, may be divided due to this separation.

Electricity next to the ruins.

Access to improve.

**António Ramos** 

R0059
Reference
Scan the QR code to view the property

It will be a challenge to create a vehicle access, this is a property for open-minded people who are looking for a different place to live and accept challenges.