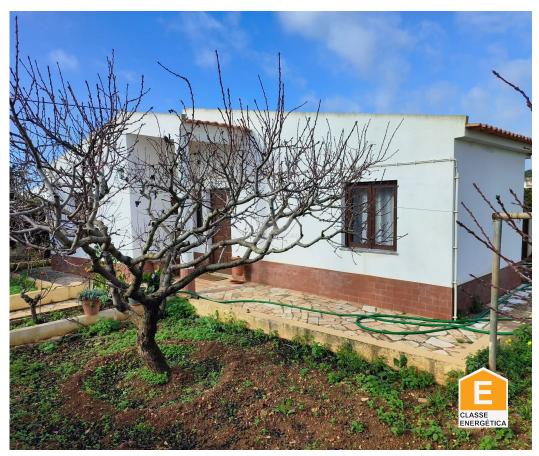

## Farm in Almadena (Luz - Lagos)

Small farm with a huge potential in Almadena (Praia da Luz).

With an area of 90m2 in need of some attention but extremely well located.

With a plot of land of 7400m2 of total area, with a lot of cultivation and fruit trees.

It has a 45-meter borehole with all the equipment in operation, as well as the water retention tank for proper agriculture.

The house has been closed for a few years, with visible signs that it needs some internal and external investment.

## **Property Features**

Garden

Patio

Terrace

· water hole

• open garage

• Built year: 1984

• Energetic certification: E