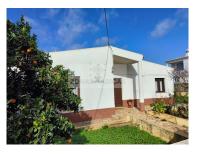

## Farm in Almadena (Luz - Lagos)

Small farm with a huge potential in Almadena (Praia da Luz).

With an area of 90m2 in need of some attention but extremely well located.

With a plot of land of 7400m2 of total area, with a lot of cultivation and fruit trees.

It has a 45-meter borehole with all the equipment in operation, as well as the water retention tank for proper agriculture.

The house has been closed for a few years, with visible signs that it needs some internal and external investment.