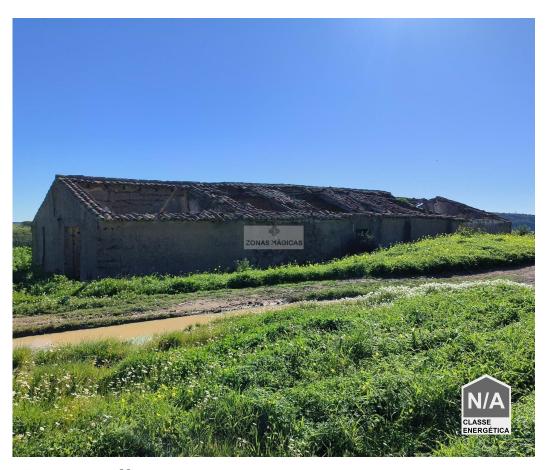

## Ruined plot of land in Bensafrim (Lagos)

Land with ruin and dam in Bensafrim.

With a land area of 51 hectares, where there is a ruin prior to 1951 with an urban area of 171m2 with the possibility of reconstruction.

Although there is a fairly considerable area, it is not possible to expand because it is in Fire Risk Zones.

Dam with a very generous area, on a plot of land with a lot of flat area and easy access.

With unobstructed views and only 10 minutes from Lagos and within walking distance of Bensafrim.