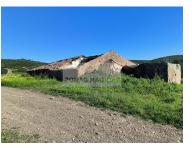

## Ruined plot of land in Bensafrim (Lagos)

Land with ruin and dam in Bensafrim.

With a land area of 51 hectares, where there is a ruin prior to 1951 with an urban area of 171m2 with the possibility of reconstruction.

Although there is a fairly considerable area, it is not possible to expand because it is in Fire Risk Zones.

Dam with a very generous area, on a plot of land with a lot of flat area and easy access.

With unobstructed views and only 10 minutes from Lagos and within walking distance of Bensafrim.