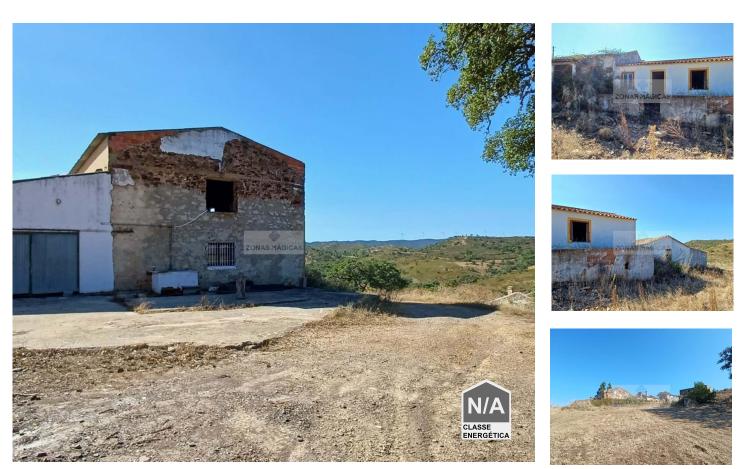

## Estate with 218 Hectares in Bensafrim (Barão de São João).

Large property with 218 hectares, with ruins and agricultural warehouse (in good condition), with 550m2 of construction area.

Located 8 km from the city of Lagos on the west coast in an area close to the village of Bensafrim, the property has 3 dams in which two of them are spring, fruit trees, cork oaks, strawberry trees and several water tanks throughout the property.