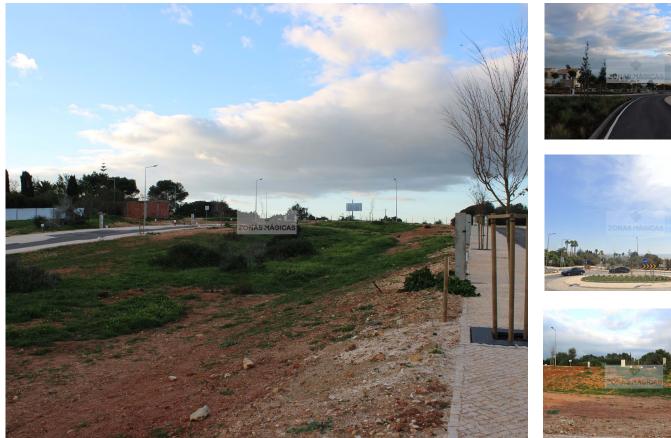

## Plot of land for construction in Praia da Luz

MAGIC ZONES has for you, Plot for construction in Praia da Luz.

Located on a high and very quiet point of Praia da Luz and overlooking the sea, this urbanization where the plot of land is located, is a ten-minute walk from the center of the village and fifteen minutes from the sand of its beautiful beach.

The Urbanization consists of plots for the construction of individual houses.

This plot has a total area of 1285 m2, with a total construction area of 260 m2 spread over 2 floors.

Book your visit and come and see a quiet place to build the house of your dreams!