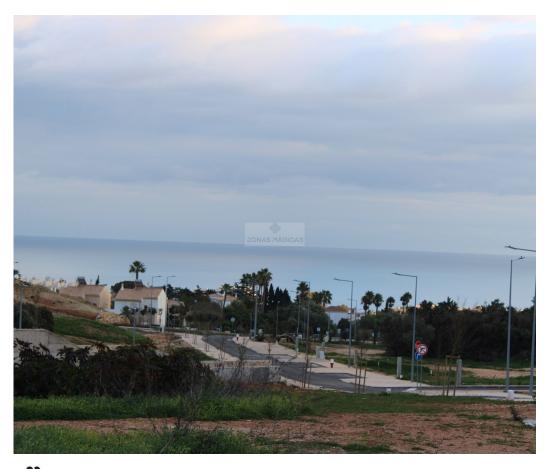

Luz - Land

**603** Land Area (m²)

**390 000 €** (EUR €)

Plot with 608 m<sup>2</sup> for construction in Praia da Luz.

Plot for construction in Praia da Luz.

Located on a high and very quiet point of Praia da Luz and overlooking the sea, this urbanization where the plot of land is located, is a ten-minute walk from the center of the village and fifteen minutes from the sand of its beautiful beach.

The Urbanization consists of plots for the construction of individual houses.

This plot has a total area of 608 m2, with a total construction area of 220 m2 spread over 2 floors.

Book your visit and come and see a quiet place to build the house of your dreams!