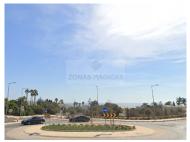

Luz - Land

**603** Land Area (m²)

**390 000 €** (EUR €)

Plot with 608 m<sup>2</sup> for construction in Praia da Luz.

Plot for construction in Praia da Luz.

Located on a high and very quiet point of Praia da Luz and overlooking the sea, this urbanization where the plot of land is located, is a ten-minute walk from the center of the village and fifteen minutes from the sand of its beautiful beach.

The Urbanization consists of plots for the construction of individual houses.

This plot has a total area of 608 m2, with a total construction area of 220 m2 spread over 2 floors.

Book your visit and come and see a quiet place to build the house of your dreams!