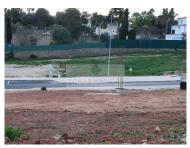

Luz - Land

**603** Land Area (m²)

**390 000 €** (EUR €)

Plot with 608 m<sup>2</sup> for construction in Praia da Luz.

Plot for construction in Praia da Luz.

Located on a high and very quiet point of Praia da Luz and overlooking the sea, this urbanization where the plot of land is located, is a ten-minute walk from the center of the village and fifteen minutes from the sand of its beautiful beach.

The Urbanization consists of plots for the construction of individual houses.

This plot has a total area of 608 m2, with a total construction area of 220 m2 spread over 2 floors.

Book your visit and come and see a quiet place to build the house of your dreams!