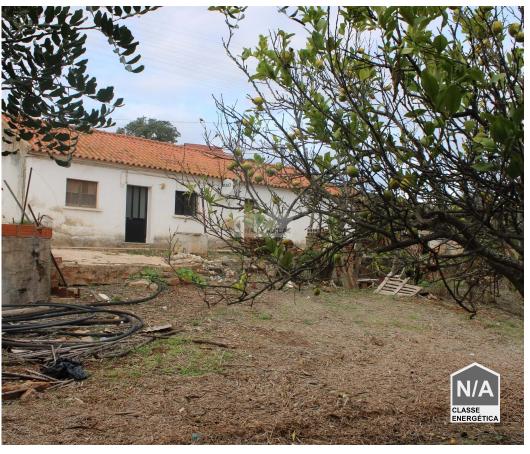

## Farm with 1,680m2 of land with two wells.

MAGICAL ZONES has for you, the opportunity to acquire a Quinta in very quiet areas, surrounded by nature and lots of water.

With great access, good sun exposure and a lot of tranquility, this property consisting of a house and a lot of surrounding land with fertile land where some fruit trees are already planted, is the ideal place for those looking to dedicate themselves to agriculture, gardening or just live surrounded by the green of nature.

This property has two wells with plenty of water, a cistern and mains water.

The house, with traditional lines, consists of five rooms and needs some remodeling works, but it has a lot of potential.

**Ana Margarida** 