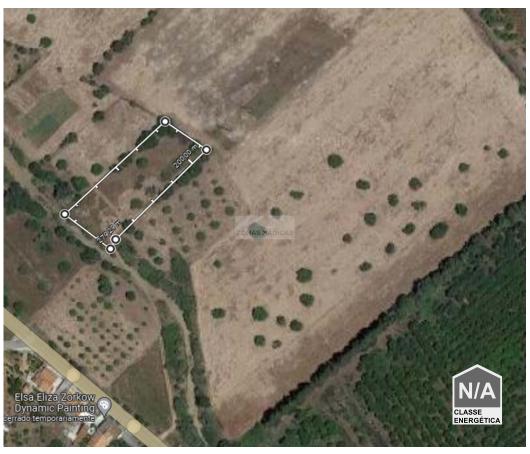

## **Rustic Land in the Bensafrim Valley**

Rustic land for sale in the Bensafrim Valley. (Not Urbanizable)

Of good access this land with a total area of 3920m2 composed of fig and almond trees. Part of the

land was ceded to the company that controls the sewers in the municipality of Lagos, where it is often carried out the maintenance of both the access and the municipal sewage systems.

Very fertile area, where access to water is quite limited due to the great drought that occurs in recent times in the Algarve.