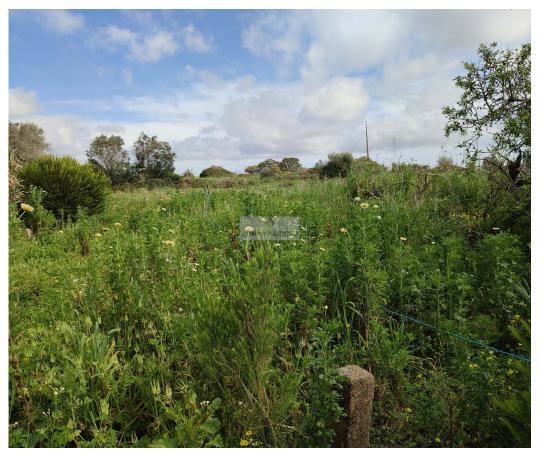

## Agricultural Land in Barão de São João

Agricultural land located in Barão se São João on the site of Areias.

This flat land near the village of Barão de São João in the municipality of Lagos.

Access by dirt road, but only about 100m, water and electricity from the grid at the end of the property.

It needs some cleaning as the owners have not used the land for over 50 years.

Zonas Magicas and its agents are available to assist you in the acquisition of this Land.

Book your visit now.

António Ramos