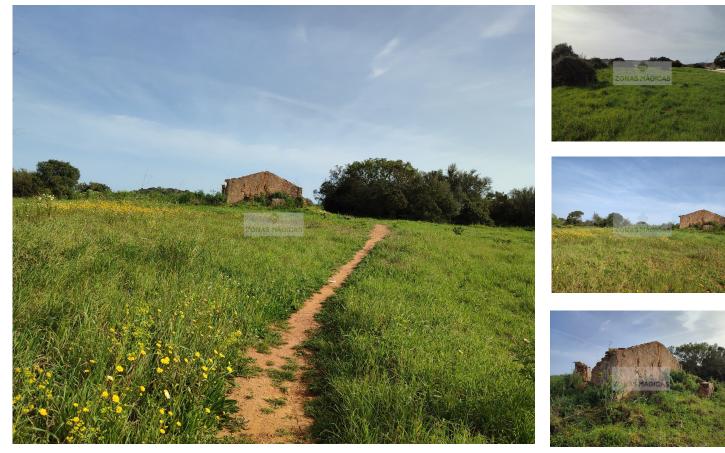

## Agricultural land with ruin.

Agricultural land with Ruina prior to 1951.

The ruin has 55m2 of gross area.

Quiet place but close to the Beautiful and picturesque village of Barão de São João.

The ruin is classified as rustic at this time.