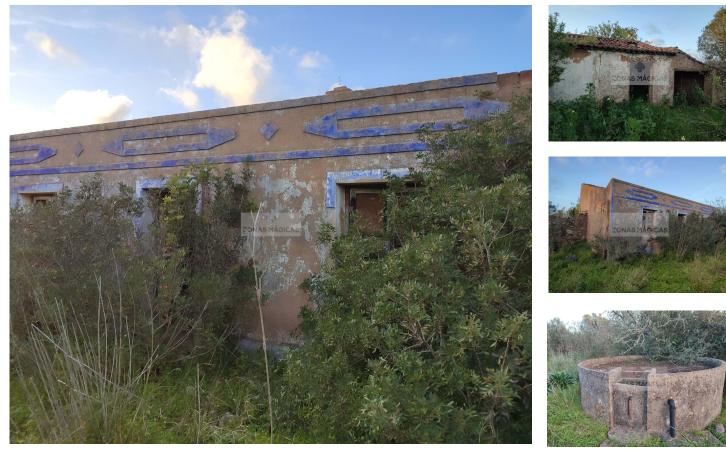

## Farm in ruins with two urban items.

Ruined farm with 5.6ha, with two urban items to recover.

With unobstructed countryside view. Electricity very close. Zone of a lot of water underground.

This is a unique property with the possibility of recovering the existing buildings of 170 m2 and 131 m2. Or maybe new construction of a higher area.

Very close to the city of Lagos, 5 minutes by car, but in a very quiet countryside.

Magic Zones and their agents are available to assist in the acquisition of this magnificent property!

Book your visit now!