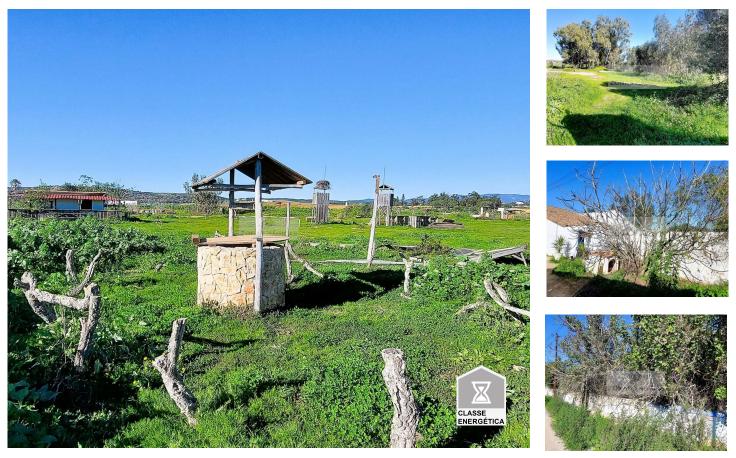

## Farm of 12 hectares for sale with lots of water next to the N125

A beautiful farm consisting of 12 hectares of flat farmland with lots of water consisting of 4 houses, 2 agricultural warehouse and 4 containers for horses.

5 Ha has a 4-year-old olive tree, the rest of the land with fertile soil.

There are 2 wells, a natural spring for olive irrigation and water connection of the municipal network.

Situated along the national road 125 at the entrance of Odiaxere, this farm house is ideal for the development of agricultural business, or ornamental plants.