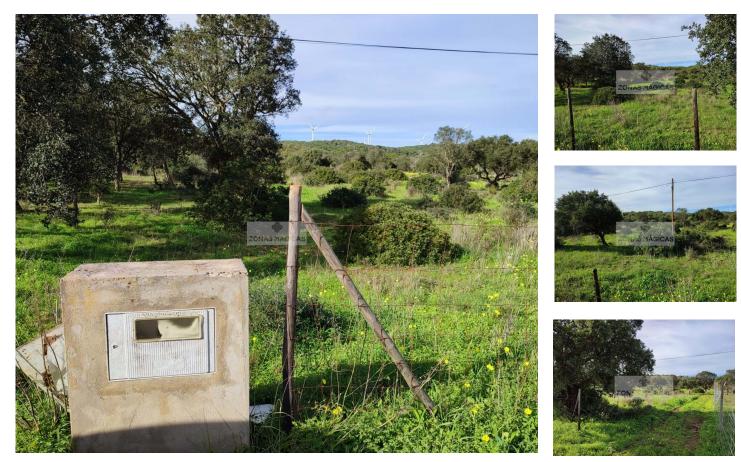

## Rusticland in Barão de São João

Rustic land with a total area of 5,800m2, located near Barão de São João.

Access to the land is via tarmac road.

There is electricity, water and telecommunications near the ground, as well as nearby neighbors.

The land is fertile and flat.

Magic Zones and their agents are available to help you.

Make an already set up your visit.

António Ramos

912436327 <sup>2</sup> antonior.zonasmagicas@gmail.com

T +351 913 389 223 <sup>2</sup> · T +351 912 753 689 <sup>2</sup> · E zonasmagicas.lda@gmail.com Estrada Nacional 125 nº43A, Odiáxere AMI 15213