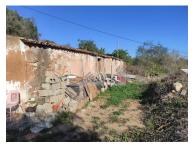

## Land with Ruin in Sargaçal

Land on Sargaçal.

Mixed land with an urban and rustic plot for renovation.

Before 1951.

With network water and electricity as well as sewers.

Very fertile land, with several fruit trees where once was an orchard of Orange Trees.