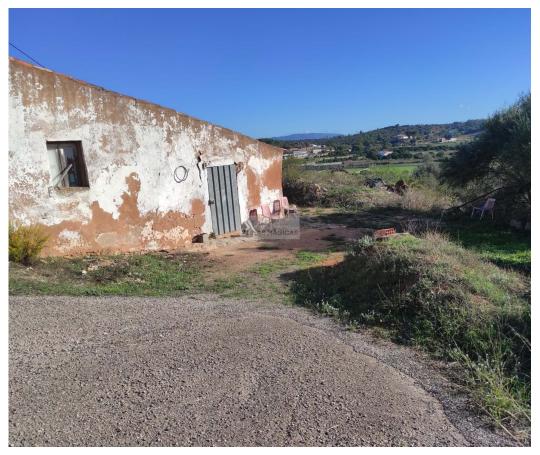

## Lagos - Ruin

**4180** Land Area (m²)

N/A (EUR €)

## Land with Ruin in Sargaçal

Land on Sargaçal.

Mixed land with an urban and rustic plot for renovation.

Before 1951.

With network water and electricity as well as sewers.

Very fertile land, with several fruit trees where once was an orchard of Orange Trees.

With unobstructed views and in a very quiet area.

João Santo

913389223 ²

grupo.zonasmagicas@gmail.com

T +351 913 389 223 <sup>2</sup> · T +351 912 753 689 <sup>2</sup> · E zonasmagicas.lda@gmail.com Estrada Nacional 125 nº43A, Odiáxere AMI 15213