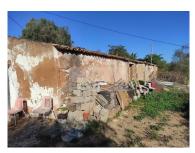

## Land with Ruin in Sargaçal

Land on Sargaçal.

Mixed land with an urban and rustic plot for renovation.

Before 1951.

With network water and electricity as well as sewers.

Very fertile land, with several fruit trees where once was an orchard of Orange Trees.