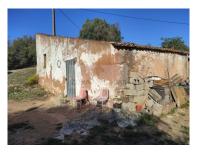

## Land with Ruin in Sargaçal

Land on Sargaçal.

Mixed land with an urban and rustic plot for renovation.

Before 1951.

With network water and electricity as well as sewers.

Very fertile land, with several fruit trees where once was an orchard of Orange Trees.