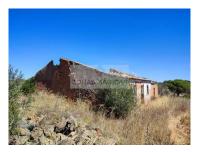

## Ruin in Bensafrim / Baron of St. John

Excellent mixed land, where it has several trees such as Pinheiros, Sobreiros and Carvalhos...

With a Ruin before 1951, this land beyond privacy, also includes the possibility of construction up to 300m² of the existing ruin.

Having a 360° view of great tranquility, this land has excellent sun exposure, and easy access.

With water from the mains a few meters as well as electricity.

Magic Zones and their agents are available to assist in the acquisition of this magnificent property!