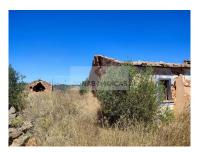

## Ruin in Bensafrim / Baron of St. John

Excellent mixed land, where it has several trees such as Pinheiros, Sobreiros and Carvalhos...

With a Ruin before 1951, this land beyond privacy, also includes the possibility of construction up to 300m² of the existing ruin.

Having a 360° view of great tranquility, this land has excellent sun exposure, and easy access.

With water from the mains a few meters as well as electricity.

Magic Zones and their agents are available to assist in the acquisition of this magnificent property!