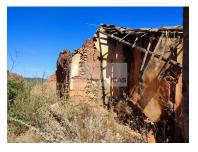

## Ruin in Bensafrim / Baron of St. John

Excellent mixed land, where it has several trees such as Pinheiros, Sobreiros and Carvalhos...

With a Ruin before 1951, this land beyond privacy, also includes the possibility of construction up to 300m² of the existing ruin.

## **Property Features**

• Built year: 1951

António Ramos 912436327 <sup>2</sup>

antonior.zonasmagicas@gmail.com

T +351 913 389 223 <sup>2</sup> · T +351 912 753 689 <sup>2</sup> · E zonasmagicas.lda@gmail.com Estrada Nacional 125 nº43A, Odiáxere AMI 15213