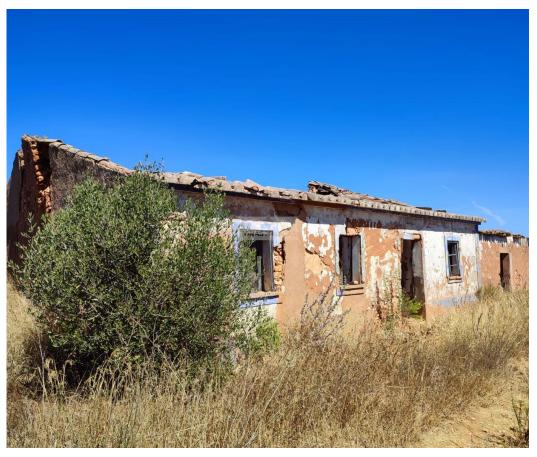

## Ruin in Bensafrim / Baron of St. John

Excellent mixed land, where it has several trees such as Pinheiros, Sobreiros and Carvalhos...

With a Ruin before 1951, this land beyond privacy, also includes the possibility of construction up to 300m² of the existing ruin.

Having a 360° view of great tranquility, this land has excellent sun exposure, and easy access.

With water from the mains a few meters as well as electricity.

Magic Zones and their agents are available to assist in the acquisition of this magnificent property!