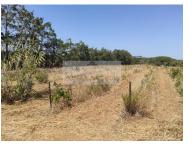

## Rusticland in Barão de São João

Excellent Rustico land with a lot of potential.

This 1.6H terrain, with water hole operating in perfect condition, electricity and skeptical fossa.

Land completely fenced and with excellent access.

On the ground, besides vineyards, has several fruit trees, such as Laranjeiras, Limoeiros, Figueiras, Pereiras among others..

With a Warehouse of more than 100m<sup>2</sup>, in which it was formerly a workshop, as well as a greenhouse for painting vehicles.

The terrain is mostly Flat, in which it increases its potential for various situations.

Magic Zones and their agents are available to assist you in acquiring this magnificent land.

Mark your visit now!!
Don't Miss this Opportunity