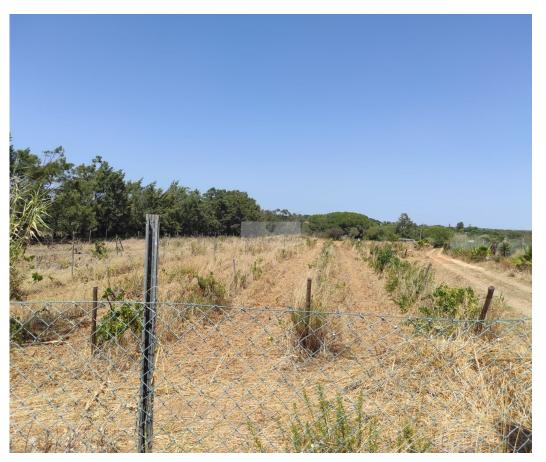

## Rusticland in Barão de São João

Excellent Rustico land with a lot of potential.

This 1.6H terrain, with water hole operating in perfect condition, electricity and skeptical fossa.

Land completely fenced and with excellent access.

On the ground, besides vineyards, has several fruit trees, such as Laranjeiras, Limoeiros, Figueiras, Pereiras among others..

With a Warehouse of more than 100m<sup>2</sup>, in which it was formerly a workshop, as well as a greenhouse for painting vehicles.

The terrain is mostly Flat, in which it increases its potential for various situations.

Magic Zones and their agents are available to assist you in acquiring this magnificent land.

Mark your visit now!!
Don't Miss this Opportunity