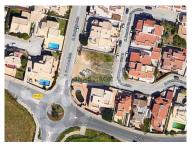

## **Urban Lot (Santa Maria) Lakes**

Plot of urban land for construction of townhouse.

Situated in an emblematic area of the city about 5 minutes from both the golf course (Boa vista Golfe) and the beaches (Dona Ana) and (Porto de Mós).

Very good location and close to access to A22 motorway.

Land with 300m2 with possibility of construction of 240m2 R / C and first floor and basement plus 120m2 due to the uneven from one street to the other.