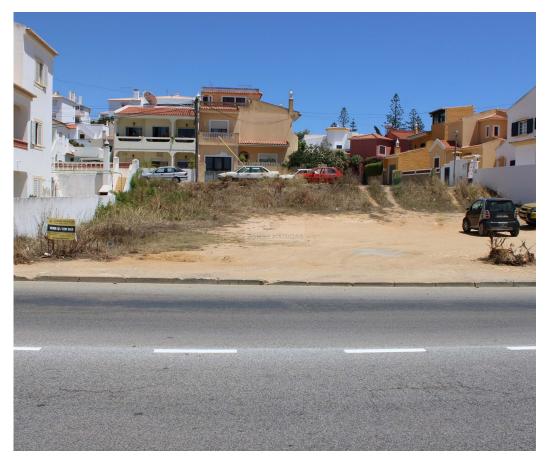

## **Urban Lot (Santa Maria) Lakes**

Plot of urban land for construction of townhouse.

Situated in an emblematic area of the city about 5 minutes from both the golf course (Boa vista Golfe) and the beaches (Dona Ana) and (Porto de Mós).

Very good location and close to access to A22 motorway.

Land with 300m2 with possibility of construction of 240m2 R / C and first floor and basement plus 120m2 due to the uneven from one street to the other.