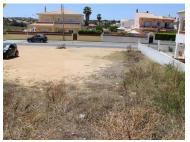

## **Urban Lot (Santa Maria) Lakes**

Plot of urban land for construction of townhouse.

Situated in an emblematic area of the city about 5 minutes from both the golf course (Boa vista Golfe) and the beaches (Dona Ana) and (Porto de Mós).

Very good location and close to access to A22 motorway.

Land with 300m2 with possibility of construction of 240m2 R / C and first floor and basement plus 120m2 due to the uneven from one street to the other.