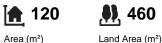

## Urban Land in Portimão (Mexilhoeira Grande)

Fabulous land with sea views from the first floor for construction in the very Looking for Urbanization Mesquita.

Fantastic plot of 460m2 with sea views and with the possibility of construction.

Total construction area of 210 m2 divided into two floors, being able to build a 3 bedroom villa.

In a very quiet area with easy access.

Magic Zones and their agents are available to help you acquire this magnificent land.