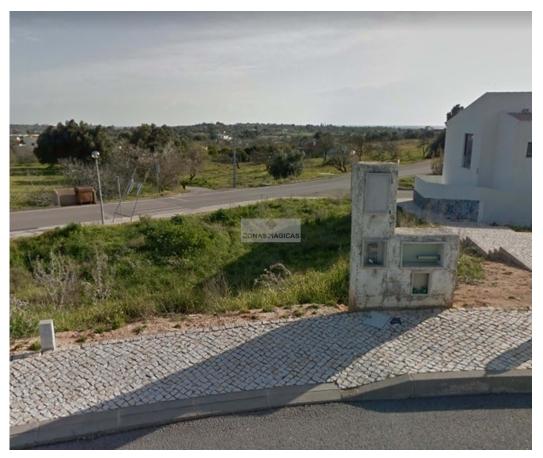

## Urban Land in Portimão (Mexilhoeira Grande)

Fabulous land with sea views from the first floor for construction in the very Looking for Urbanization Mesquita.

Fantastic plot of 460m2 with sea views and with the possibility of construction.

Total construction area of 210 m2 divided into two floors, being able to build a 3 bedroom villa.

In a very quiet area with easy access.

Magic Zones and their agents are available to help you acquire this magnificent land.