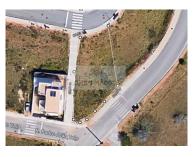

## Urban Land in Portimão (Mexilhoeira Grande)

Fabulous land with sea views from the first floor for construction in the very Looking for Urbanization Mesquita.

Fantastic plot of 460m2 with sea views and with the possibility of construction.

Total construction area of 210 m2 divided into two floors, being able to build a 3 bedroom villa.

In a very quiet area with easy access.

Magic Zones and their agents are available to help you acquire this magnificent land.