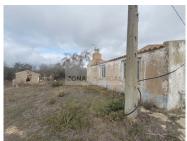

## 9 Dwellings and 4 Ruins in Vila do Bispo

Land with 24500m<sup>2</sup> very well located in Vila do Bispo.

This land has 9 Dwellings and 4 Ruins with the following areas:

Housing 1 - area of 68.00m<sup>2</sup>

Housing 2 - area of 54.00m<sup>2</sup>

Housing 3 - area of 70.00m<sup>2</sup>

Housing 4 - area of 76.00m<sup>2</sup>

Housing 5 - area of 61.00m<sup>2</sup>

Housing 6 - area of 59 Housing

Housing 7 - area of 52.00m<sup>2</sup>

Housing 8 - area of 55.50m<sup>2</sup>

Housing 9 - area of 58.00m<sup>2</sup> Ruin 1 - area of 150,50m<sup>2</sup>

João Santo

913389223 2

grupo.zonasmagicas@gmail.com

T +351 913 389 223 2 · T +351 912 753 689 2 · E zonasmagicas.lda@gmail.com Estrada Nacional 125 nº43A, Odiáxere **AMI 15213** 

<sup>1</sup> (Call to national fixed network) | <sup>2</sup> (Call to national mobile network)

Ruin 2 - area of 165.00m<sup>2</sup> Ruin 3 - area of 154.50m<sup>2</sup> Ruin 4 - area of 57.00m<sup>2</sup>