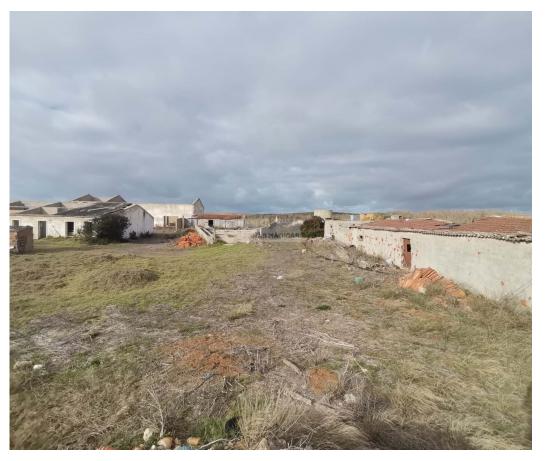

## 9 Dwellings and 4 Ruins in Vila do Bispo

Land with 24500m<sup>2</sup> very well located in Vila do Bispo.

This land has 9 Dwellings and 4 Ruins with the following areas:

Housing 1 - area of 68.00m<sup>2</sup>

Housing 2 - area of 54.00m<sup>2</sup>

Housing 3 - area of 70.00m<sup>2</sup>

Housing 4 - area of 76.00m<sup>2</sup>

Housing 5 - area of 61.00m<sup>2</sup>

Housing 6 - area of 59 Housing

Housing 7 - area of 52.00m<sup>2</sup>

Housing 8 - area of 55.50m<sup>2</sup>

Housing 9 - area of 58.00m<sup>2</sup> Ruin 1 - area of 150,50m<sup>2</sup>

João Santo

913389223 2

grupo.zonasmagicas@gmail.com

T +351 913 389 223 2 · T +351 912 753 689 2 · E zonasmagicas.lda@gmail.com Estrada Nacional 125 nº43A, Odiáxere **AMI 15213** 

<sup>1</sup> (Call to national fixed network) | <sup>2</sup> (Call to national mobile network)

Ruin 2 - area of 165.00m<sup>2</sup> Ruin 3 - area of 154.50m<sup>2</sup> Ruin 4 - area of 57.00m<sup>2</sup>