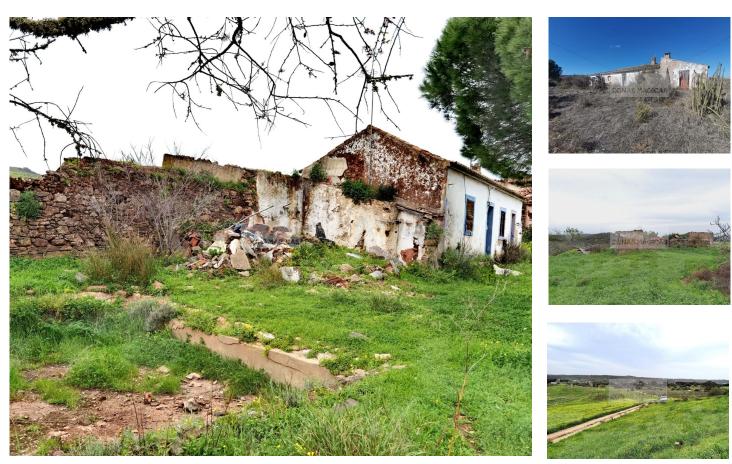

## Land with Ruins in Bensafrim

Magnificent mixed land with about 12 Hectares, located in Bensafrim and is about 10 to 15 minutes from the city of Lagos and its charms.

Possibility to split the property into two due to being crossed by path. Thus leaving two farms.

This land has 2 ruins where one of them has 26.25 m2 (1000 m2 urban area) and another with about 129m2 (560 m2 urban area), intended for housing, and has about 118924.5 m2 intended for agriculture, there are 2 wells, electricity, very quiet area.