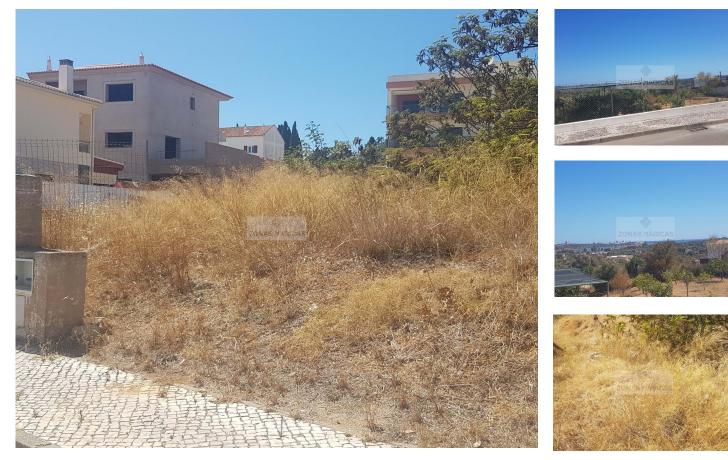

## **250** Land Area (m<sup>2</sup>)

96 500 € (EUR €)

## Large Land for construction

Land located in Mexilhoeira Grande with 250m<sup>2</sup>, implementation area of 100m<sup>2</sup> and construction area of 190m<sup>2</sup>.

Zone consisting of villas, isolated and quiet, great to build your dream villa to live.