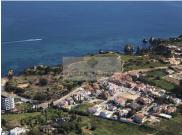

## **Excellent Land on the Front Line**

Excellent mixed land Located on the first line of the sea in Sitio da Ponta da Piedade in Lagos, consisting of 3 plots, namely:

The first plot has urban land with a total area of 11,000m<sup>2</sup> and 255m<sup>2</sup> viable for construction; The second plot has urban with a total land area of 16,000m<sup>2</sup> and 109m<sup>2</sup> viable for construction; The third plot has a rustic land with a total area of 50,795m<sup>2</sup>, has arable culture;