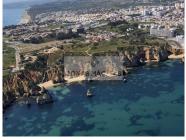

## **Excellent Land on the Front Line**

Excellent mixed land Located on the first line of the sea in Sitio da Ponta da Piedade in Lagos, consisting of 3 plots, namely:

The first plot has urban land with a total area of 11,000m<sup>2</sup> and 255m<sup>2</sup> viable for construction; The second plot has urban with a total land area of 16,000m<sup>2</sup> and 109m<sup>2</sup> viable for construction; The third plot has a rustic land with a total area of 50,795m<sup>2</sup>, has arable culture;