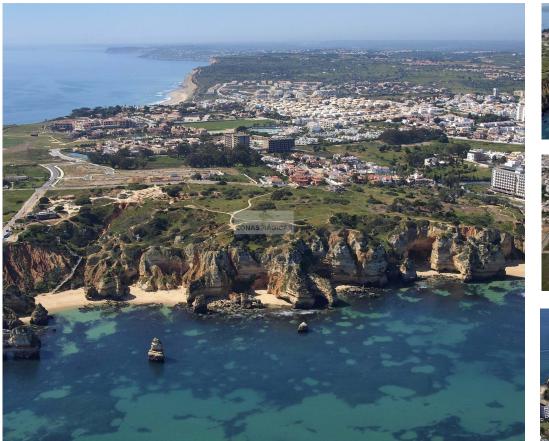

## **Excellent Land on the Front Line**

Excellent mixed land Located on the first line of the sea in Sitio da Ponta da Piedade in Lagos, consisting of 3 plots, namely:

The first plot has urban land with a total area of 11,000m<sup>2</sup> and 255m<sup>2</sup> viable for construction; The second plot has urban with a total land area of 16,000m<sup>2</sup> and 109m<sup>2</sup> viable for construction; The third plot has a rustic land with a total area of 50,795m<sup>2</sup>, has arable culture;