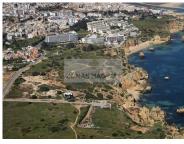

## **Excellent Land on the Front Line**

Excellent mixed land Located on the first line of the sea in Sitio da Ponta da Piedade in Lagos, consisting of 3 plots, namely:

The first plot has urban land with a total area of 11,000m<sup>2</sup> and 255m<sup>2</sup> viable for construction; The second plot has urban with a total land area of 16,000m<sup>2</sup> and 109m<sup>2</sup> viable for construction; The third plot has a rustic land with a total area of 50,795m<sup>2</sup>, has arable culture;